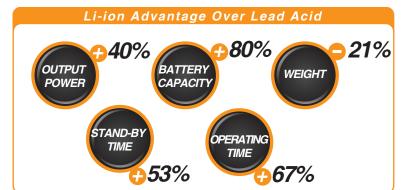

## Specification

| Model                                               | Focus Pro                                                                                        |
|-----------------------------------------------------|--------------------------------------------------------------------------------------------------|
| Output power                                        | MAX. 70W distortion <1% (Class D)4 $\Omega$ load MAX. 140W with external speaker 4 $\Omega$ load |
| Speaker system                                      | 6 1/2" full range                                                                                |
| Audio input                                         | Mic in, Aux in                                                                                   |
| Audio output                                        | Aux out, External speaker                                                                        |
| Antenna                                             | Built-in                                                                                         |
| Power supply                                        | 100-240V AC / 18V DC, 2.7A                                                                       |
| Battery type                                        | Li-ion                                                                                           |
| Battery spec                                        | 14.8V, 5.2Ah, 76.96Wh                                                                            |
| Battery Q'ty                                        | 1                                                                                                |
| Stand-by time                                       | 23 hrs                                                                                           |
| Operating time                                      | 9-11 hrs in music, 17-20 hrs in speech                                                           |
| Charging time                                       | 8 hrs                                                                                            |
| Dimension (mm)                                      | 313(H) x 220(W) x 215(D)                                                                         |
| Weight (kg)                                         | 3.8                                                                                              |
| Receiver module                                     | SDR-5200M IrDA,SDR-5100M IrDA                                                                    |
| Transmitter module                                  | RP-5100M                                                                                         |
| Digital music player with recorder+Bluetooth module | DPRB-500M                                                                                        |