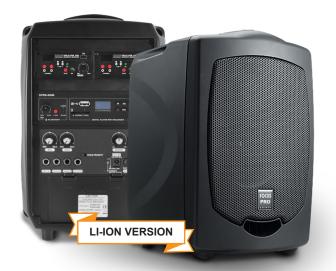

## Focus Pro

## Features

- High efficiency Class D amplifier produces MAX. 70W audio output (MAX. 140W with external speaker)
- All-in-one! Easy to operate in both indoors and outdoors.
- Portable amp system eliminates all cables so you can take it anywhere!
- Speaker system: 6 1/2" full range.
- Voice priority.
- Audio inputs: Mic in, Aux in.
- Audio outputs: Aux out, External speaker.
- Individual volume control for Mic in, Aux in, Bass, Treble.
- Up to 2 diversity receiver modules with 100 selectable frequencies in each.
- Optional devices: receiver/transmitter/Bluetooth receiver/Digital music player with recorder.